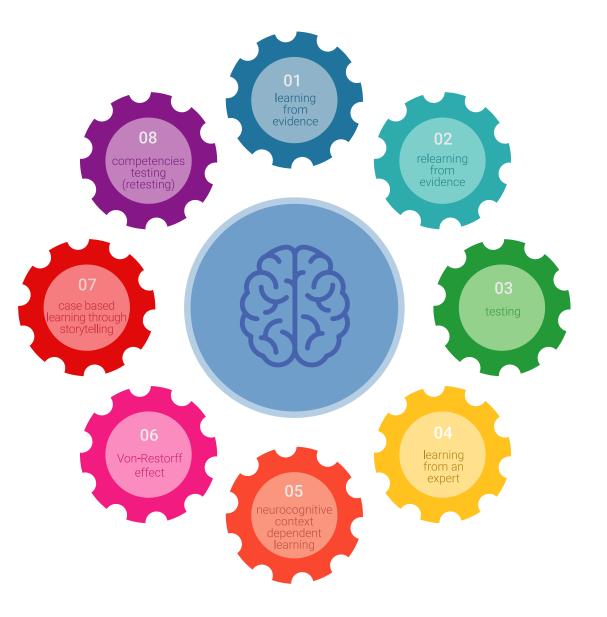

### **Relearning Methodology**

Our University is the first in the world to combine Harvard University case studies with a 100% online learning system based on repetition, which combines different teaching elements in each lesson.

We enhance Harvard case studies with the best 100% online teaching method: Relearning.

Our online system will allow you to organize your time and learning pace, adapting it to your schedule. You will be able to access the contents from any device with an Internet connection.

At TECH, you will learn using a cutting-edge methodology designed to prepare the executives of the future. This method, at the forefront of international teaching, is called Relearning.

Our online business school is the only one in the world licensed to incorporate this successful method. In 2019 we managed to improve our students' overall satisfaction levels (teaching quality, quality of materials, course structure, objectives...) based on the best Spanish online university indicators.

### Methodology | 29 tech

In our program learning is not a linear process, but rather a spiral (learn, unlearn, forget, and re-learn). Therefore, we balance each of these elements concentrically. This methodology has trained more than 650,000 university graduates with unprecedented success. In fields as diverse as biochemistry, genetics, surgery, international law, management skills, sports science, philosophy, law, engineering, journalism, history, markets, and financial instruments. All this in a highly demanding environment, where the students have a strong socio-economic profile and an average age of 43.5 years.

Relearning will allow you to learn with less effort and better performance, involving you more in your specialization, developing a critical mindset, defending arguments, and contrasting opinions: A direct equation to success.

Based on the latest evidence in the field of neuroscience, not only do we know how to organize information, ideas, images, memories, but we also know that the place and context where we have learned something is crucial for us to be able to remember it and store it in the hippocampus, and retain it in our long-term memory.

In this way, and in what is called neurocognitive context-dependent e-learning, the different elements in our program are connected to the context where the individual carries out their professional activity.

### tech 30 | Methodology

This program offers the best educational material, prepared with professionals in mind:

#### **Study Material**

All teaching material is produced by the specialists who teach the course, specifically for the course, so that the teaching content is highly specific and precise.

These contents are then adapted in audiovisual format, to create the TECH online working method. All this, with the latest techniques that offer high-quality pieces in each and every one of the materials that are made available to the student.

#### Classes

There is scientific evidence suggesting that observing third-party experts can be useful.

Learning from an Expert strengthens knowledge and memory, and generates confidence in future difficult decisions.

#### **Management Skills Exercises**

They will carry out activities to develop specific executive skills in each thematic field. Practices and dynamics to acquire and develop the skills and abilities that a high-level manager needs to develop in the context of the globalization we live in.

#### **Additional Reading**

Recent articles, consensus documents, international guidelines... in TECH's virtual library, the student will have access to everything they need to complete their training.

#### **Case Studies**

They will complete a selection of the best business cases used at Harvard Business School. Cases that are presented, analyzed, and supervised by the best senior management specialists in Latin America.

#### **Interactive Summaries**

The TECH team presents the contents in an attractive and dynamic way in multimedia packages that include audio, videos, images, diagrams and concept maps in order to reinforce knowledge.

#### Testing & Retesting

The student's knowledge is periodically assessed and re-assessed throughout the program, through evaluative and self-evaluative activities and exercises: in this way, students can check how they are doing in terms of achieving their goals.