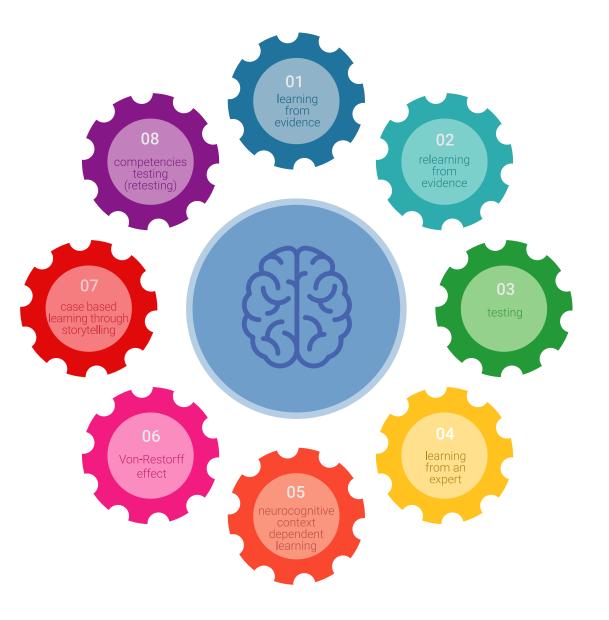

From the latest scientific evidence in the field of neuroscience, not only do we know how to organize information, ideas, images and memories, but we know that the place and context where we have learned something is fundamental for us to be able to remember it and store it in the hippocampus, to retain it in our long-term memory.

In this way, and in what is called neurocognitive context-dependent e-learning, the different elements in our program are connected to the context where the individual carries out their professional activity.

#### **Study Material**

All teaching material is produced by the specialists who teach the course, specifically for the course, so that the teaching content is highly specific and precise.

30%

10%

8%

3%

These contents are then applied to the audiovisual format, to create the TECH online working method. All this, with the latest techniques that offer high quality pieces in each and every one of the materials that are made available to the student.

#### Classes

There is scientific evidence suggesting that observing third-party experts can be useful.

Learning from an Expert strengthens knowledge and memory, and generates confidence in future difficult decisions.

#### **Case Studies**

Students will complete a selection of the best case studies chosen specifically for this program. Cases that are presented, analyzed, and supervised by the best senior management specialists in the world.

#### **Interactive Summaries**

The TECH team presents the contents attractively and dynamically in multimedia lessons that include audio, videos, images, diagrams, and concept maps in order to reinforce knowledge.

#### **Testing & Retesting**

We periodically evaluate and re-evaluate students' knowledge throughout the program, through assessment and self-assessment activities and exercises, so that they can see how they are achieving their goals.